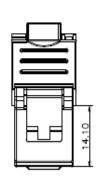

/li> <li>Max. Contact Resistance: 100 mΩ</li> <li>Max. Input/Output Resistance: 200 mΩ</li> <li>Min. Insulation Resistance: 1000MΩ @ 500V DC</li> <li>Voltage Rating: 125 VAC RMS</li> <li>Current Rating: 1.5 AMP</li> <li>Dielectric Strength: 750 VAC RMS 60Hz @ 1Min</li> </ul> |



| ORDERING INFORMATIONS |           |                   |                                    |  |
|-----------------------|-----------|-------------------|------------------------------------|--|
| CATEGORY              | SHIELDING | ITEM NUMBER       | DESIGNATION                        |  |
| CAT 6                 | UTP       | RJ45UTP6BAG12/24  | CAT6 RJ45 MODULAR JACK UNSHIELDED  |  |
| CAT 6A                | UTP       | RJ45UTP6ABAG12/24 | CAT6A RJ45 MODULAR JACK UNSHIELDED |  |

#### **TECHNICAL DRAWING**