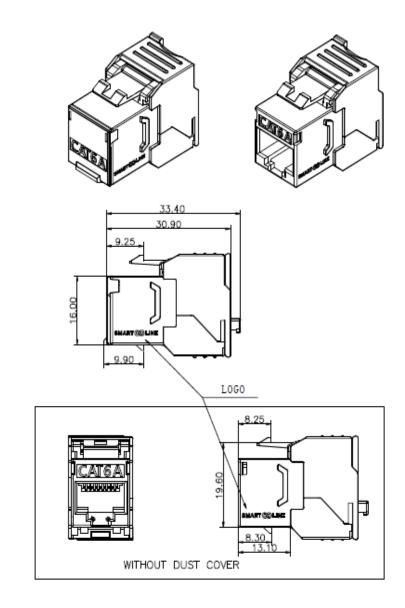

li>Max. Contact Resistance: 100 mΩ</li> <li>Max. Input/Output Resistance: 200 mΩ</li> <li>Min. Insulation Resistance: 1000MΩ @ 500V DC</li> <li>Voltage Rating: 125 VAC RMS</li> <li>Current Rating: 1.5 AMP</li> <li>Dielectric Strength: 750 VAC RMS 60Hz @ 1Min</li> </ul> |



| ORDERING INFORMATIONS |           |                   |                                    |  |
|-----------------------|-----------|-------------------|------------------------------------|--|
| CATEGORY              | SHIELDING | ITEM NUMBER       | DESIGNATION                        |  |
| CAT 6                 | UTP       | RJ45UTP6BAG12/24  | CAT6 RJ45 MODULAR JACK UNSHIELDED  |  |
| CAT 6A                | UTP       | RJ45UTP6ABAG12/24 | CAT6A RJ45 MODULAR JACK UNSHIELDED |  |

#### **TECHNICAL DRAWING**