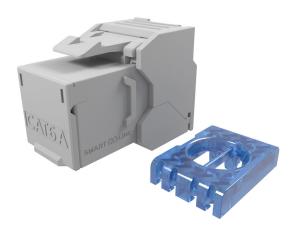

# **UNSHIELDED KEYSTONE JACK**

### CAT 6/6A LINK & COMPONENT ref : RJ45UTP6xxx / RJ45UTP6Axxx

- Unique exterior design, simple and compact
- Quick and easy connection without tools
- Comply with Class E & Class Ea up to 250MHz & 500MHz

#### APPLICATION

CAT 6 & CAT 6A performance requirements comply with 10 Gigabit Ethernet application system, suitable for connection between the floor distributor to the outlet of the working area, providing up to 250MHz & 500MHz available bandwidth.

Comply with ergonomic principle and with termination-free design

Unique PCB board design reduces EMI/RFI interference, low insertion loss and high return loss

Easy installation with clear colored labels on termination cap