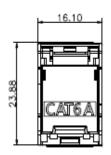

i> <li>Max. Contact Resistance: 100 mΩ</li> <li>Max. Input/Output Resistance: 200 mΩ</li> <li>Min. Insulation Resistance: 1000MΩ @ 500V DC</li> <li>Voltage Rating: 125 VAC RMS</li> <li>Current Rating: 1.5 AMP</li> <li>Dielectric Strength: 750 VAC RMS 60Hz @ 1Min</li> </ul> |



| ORDERING INFORMATIONS |           |                   |                                    |  |
|-----------------------|-----------|-------------------|------------------------------------|--|
| CATEGORY              | SHIELDING | ITEM NUMBER       | DESIGNATION                        |  |
| CAT 6                 | UTP       | RJ45UTP6BAG12/24  | CAT6 RJ45 MODULAR JACK UNSHIELDED  |  |
| CAT 6A                | UTP       | RJ45UTP6ABAG12/24 | CAT6A RJ45 MODULAR JACK UNSHIELDED |  |

#### **TECHNICAL DRAWING**